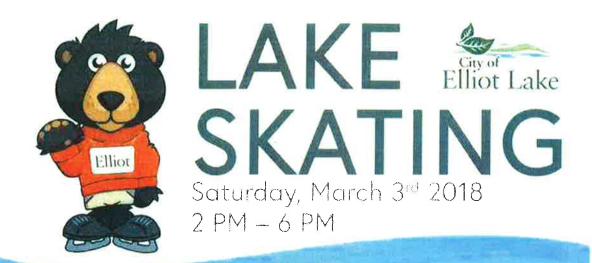

### 8.2 Skate Path

Tex Chapman is still interested in creating a skate path. Last year development & maintenance was 100% out of pocket, going forward, Dr. Ben at Hillside Dental Clinic will help with a sponsorship. He would like to have the skate path this season go from beach to beach, which has easy access and lots of parking. He is also looking for a water pump.

Tex Chapman will be invited to the next Parks & Recreation meeting.

The Parks & Recreation Advisory Committee directed Don Crain:

The Parks & Recreation Advisory Committee would like you to prepare & present at report on the feasibility of installing & maintaining a skate path at Parson's Park.

The next scheduled meeting of the Parks & Recreation Advisory Committee is Tuesday 20 November at 7pm in the Civic Centre 3<sup>rd</sup> floor training room.

Liability: minimise City's exposure with signage (attached example of previous signage)

- At your own risk activity
- Ice thickness is not monitored by the City
- Helmets strongly recommended for children under 16