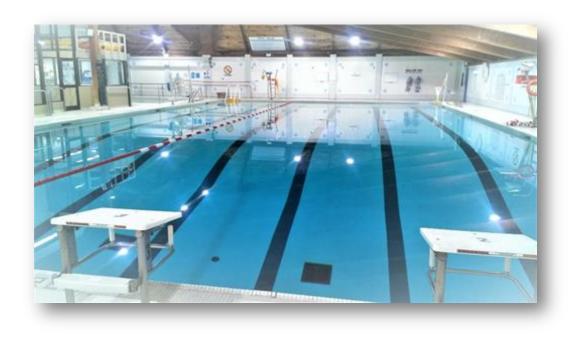

### **Ruben Yli-Juuti Centre**

| Total # of Swimmers:     | 34                     | ,873 |         |     |  |  |
|--------------------------|------------------------|------|---------|-----|--|--|
| Pool Admissions:         | •                      | 7719 |         |     |  |  |
| Pool Memberships:        |                        | 226  |         |     |  |  |
| Fitness Room Admission   | s:                     | 344  |         |     |  |  |
| Fitness Room Membersh    | nips:                  | 30   |         |     |  |  |
| Pool & Fitness Admission | ns:                    | 16   |         |     |  |  |
| Pool & Fitness Members   | hips:                  | 29   |         |     |  |  |
| Private Rental Bookings: |                        | 37   | 63      | hrs |  |  |
| Sponsored Swim Rental    | Bookings:              | 7    | 7       | hrs |  |  |
| Distance Swimming Hou    | rs                     |      | 1,524   | hrs |  |  |
| Aquafit Classes Hours    |                        |      | 817.5   | hrs |  |  |
| Public Swimming Hours    |                        |      | 324     | hrs |  |  |
| ELAC Rental Hours        |                        |      | 436     | hrs |  |  |
| Lessons:                 | 325 particip           | ants | 2,317.5 | hrs |  |  |
| TOTAL                    | TOTAL HRS USED = 5,476 |      |         |     |  |  |