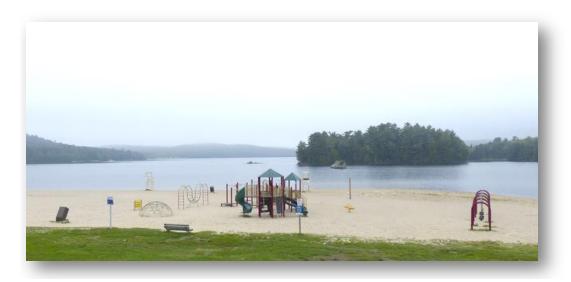

Elliot Lake has two municipal supervised waterfronts which offer citizens and visitors a safe swimming locations plus a family centred park and playground space.

### Beaches

|                | Spruce Beach     | Spine Beach |
|----------------|------------------|-------------|
| Total Swimmers | 47,425           | 1,255       |
| Weekly Average | 1,078            | 291         |
| TOTAL P        | ARTICIPANTS = 48 | , 680       |