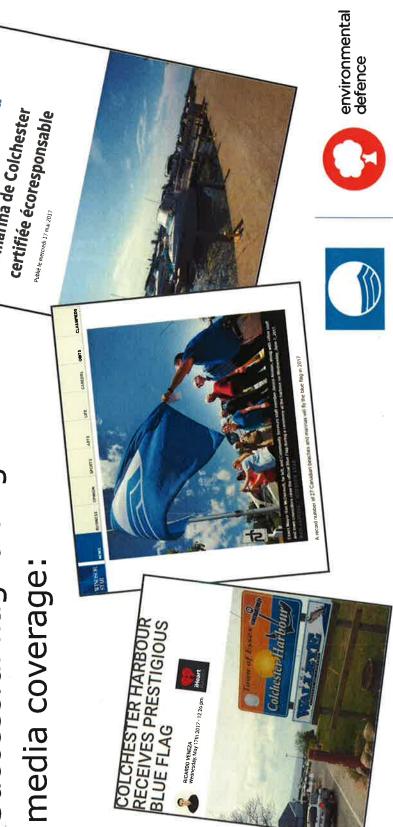

### **Success Story**

Successful flag raising media coverage:

ACCUEIL SOCIÉTE PROTECTION DES ÉCOSYSTÈMES

🕸 ICI Windsor

La marina de Colchester