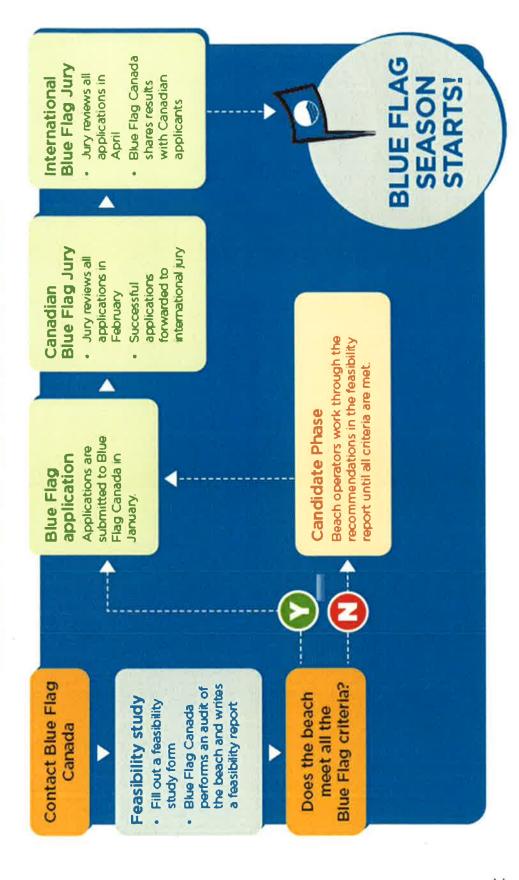

### BACKGROUND

The Blue Flag is an internationally recognized and respected eco-label that is awarded annually to beaches which have met strict criteria in four categories: water quality, environmental management, environmental education and safety services.

### Project Introduction and Overview:

Apply for Blue Flag status. The Blue Flag is an internationally recognized and respected eco-label that is awarded annually to beaches which have met strict criteria in four categories: water quality, environmental management, environmental education and safety services.