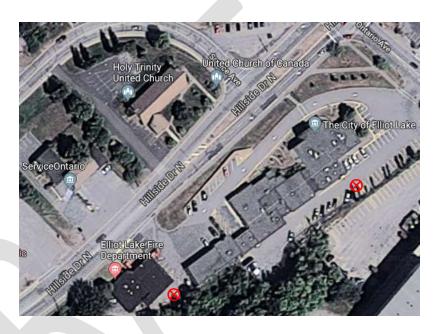

#### MAP OF DESIGNATED SMOKING AREAS FOR THE CERTAIN MUNICIPAL BUILDINGS

As identified in Section 3.3, the following municipal buildings will have designated smoking areas: The following symbol  $\bigotimes$  indicates the designated smoking area.

(i) City of Elliot Lake Town Hall (location may vary - not to scale)

(ii) Elliot Lake Arena / Community Centre (location may vary - not to scale)