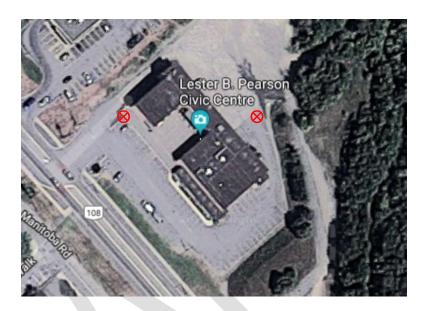

# SCHEDULE "D"

## MAP OF DESIGNATED SMOKING AREAS FOR THE CERTAIN MUNICIPAL BUILDINGS

iii) Lester B. Pearson Civic Centre (location may vary - not to scale)

(iv) W. H. Collins Centre (location may vary - not to scale)