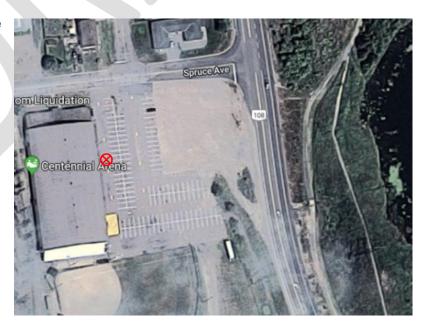

#### MAP OF DESIGNATED SMOKING AREAS FOR THE CERTAIN MUNICIPAL BUILDINGS

As identified in Section 3.3, the following municipal buildings will have designated smoking areas: The following symbol  $\bigotimes$  indicates the designated smoking area.

(i) City of Elliot Lake Town Hall (location may vary - not to scale)

(ii) Elliot Lake Arena / Community Centre (location may vary - not to scale)