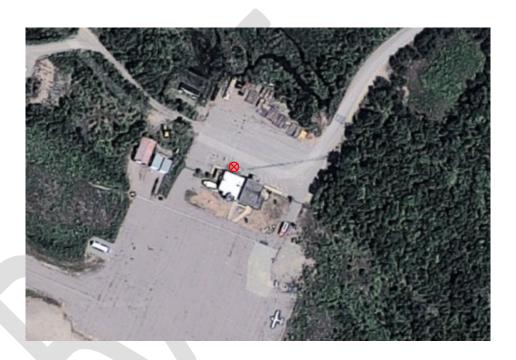

# SCHEDULE "D"

# MAP OF DESIGNATED SMOKING AREAS FOR THE CERTAIN MUNICIPAL BUILDINGS

(vii) Elliot Lake Airport (location may vary - not to scale )