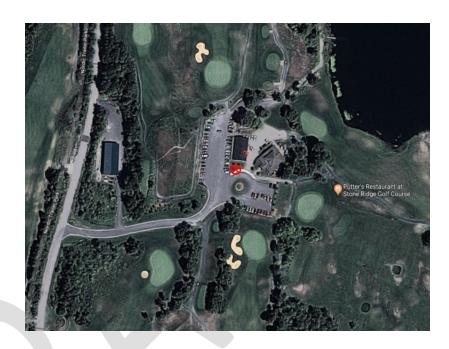

# SCHEDULE "D"

## MAP OF DESIGNATED SMOKING AREAS FOR THE CERTAIN MUNICIPAL BUILDINGS

(v) Stone Ridge Golf Course (location may vary - not to scale)

(vi) MT Dufour Ski Area (location may vary - not to scale )