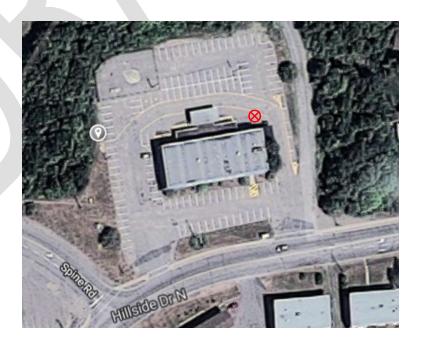

#### MAP OF DESIGNATED SMOKING AREAS FOR THE CERTAIN MUNICIPAL BUILDINGS

As identified in Section 3.3, the following municipal buildings will have designated smoking areas: The following symbol  $\bigotimes$  indicates the designated smoking area.

(i) City of Elliot Lake Town Hall (location may vary - not to scale)

(ii) Elliot Lake Arena / Community Centre (location may vary - not to scale)