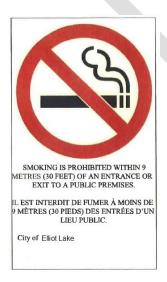

#### **PART III - PUBLIC PLACES**

- 3.1 No person shall smoke within a nine (9) metre radius of any entranceway or exit to any public place within the Municipality whether or not a "No Smoking" sign is posted.
- 3.2 Every proprietor of a public place shall:
  - (i) ensure compliance with this by-law;
  - (ii) prohibit smoking in the Public Place;
  - post "No Smoking" signs in accordance with Part IV of this by-law in conspicuous locations at every entrance and washrooms in the public place indicating that smoking is prohibited in the public place;
  - (iv) ensure that no ashtrays or like paraphernalia are placed or permitted to remain in the public place.

#### **PART IV - SIGNAGE REQUIRED**

- 4.1 Every employer and every proprietor shall post and maintain in conspicuous locations at each entrance to the facility and in the washrooms, a sign at least 14 centimetres (5.5 inches) by 14 centimetres (5.5 inches) in size that includes depiction of the international "No Smoking" symbol at least 7.5 centimetres (3 inches), and lettering at least 0.8 centimetres (5/16 inch) high and at least 0.2 centimetres (1/16 inch) wide at the narrowest point, with the rest of the letter sized proportionately, which reads "The Corporation of the City of Elliot Lake; Maximum Fine (\$5,000.00)";
- 4.2 All "No-Smoking" signs posted within the Corporation of the City of Elliot Lake must conform to the City of Elliot Lake By-law ###### regulating the use of French and English.
- 4.3 Where a "No Smoking" sign is required to be placed or posted under this by-law, the sign shall have the proportions, characteristics and minimum measurements as set out in Section 4.1 as depicted in "Schedule B" and consist of two (2) contrasting colours, or if the lettering and graphic symbol is to be applied directly to surface or to be mounted on a clear panel, the lettering and graphic symbol shall contrast with the background.
- 4.4 Despite the fact that the symbol referred to in Schedule "B" is a cigarette, it may include a lighted cigar, cigarette, pipe or any other lighted smoking instrument
- 4.5 Deviations from the colour or content of the sign prescribed by this section that do not affect the substance or that are not calculated to mislead do not vitiate the sign.
- 4.6 Any sign prohibiting smoking that refers to a by-law of an old municipality or previous by-law number is deemed to be referring to this by-law.