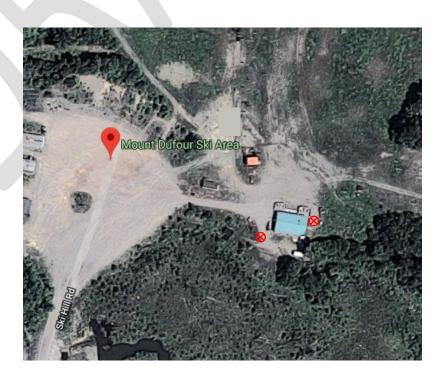

# SCHEDULE "D"

## MAP OF DESIGNATED SMOKING AREAS FOR THE CERTAIN MUNICIPAL BUILDINGS

(v) Stone Ridge Golf Course (location may vary - not to scale)

(vi) MT Dufour Ski Area (location may vary - not to scale )